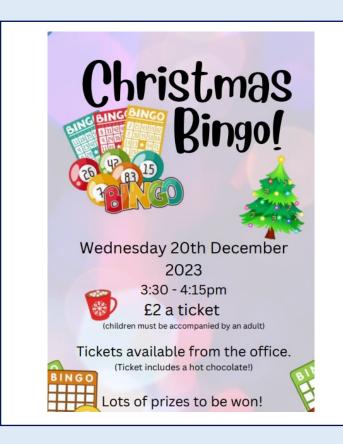

After school on Wednesday 20th, it is the Christmas Bingo event. Tickets are £2 per bingo card. You can buy multiple cards; you can bring your child and just buy 1 card; and everyone will be welcome to a hot chocolate.